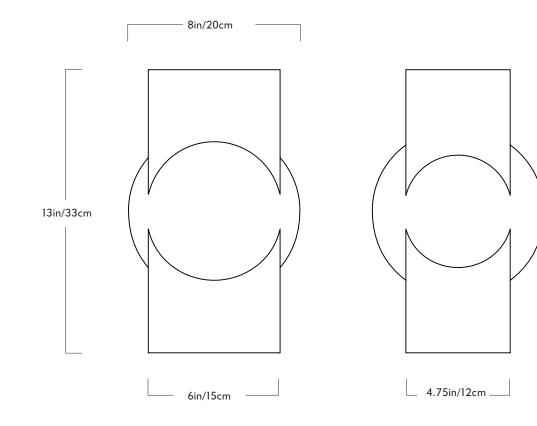

## Atlas

<u>Series</u> Atlas

<u>Product</u> Table Lamp 02

Dimensions H 13in/33cm x W 8in/20cm x D 8in/20cm

Weight 5.5lb/2.5kg